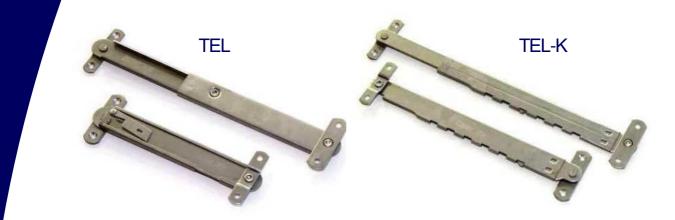

## TELESCOPIC SUPPORTARM

## Telescopic Support Arm:

- Manufactured from high grade Austenitic Stainless Steel.
- Tel series on top hung windows to limit the opening. The vent can be locked open at a desired position for ventilation
  and to prevent sudden closing during wind gusts. To unlock the support arms from its opening position, simply lift the
  sash and slightly close.
- TELK-14" is suitable for Top Hung windows, it allows 5 different restriction points.