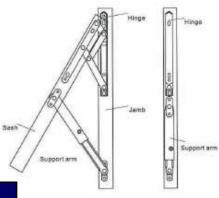

## Telescopic Support Arm:

- Manufactured from high grade Austenitic Stainless Steel.
- Tel series on top hung windows to limit the opening. The vent can be locked open at a desired position for ventilation
  and to prevent sudden closing during wind gusts. To unlock the support arms from its opening position, simply lift the
  sash and slightly close.
- TELK-14" is suitable for Top Hung windows, it allows 5 different restriction points.